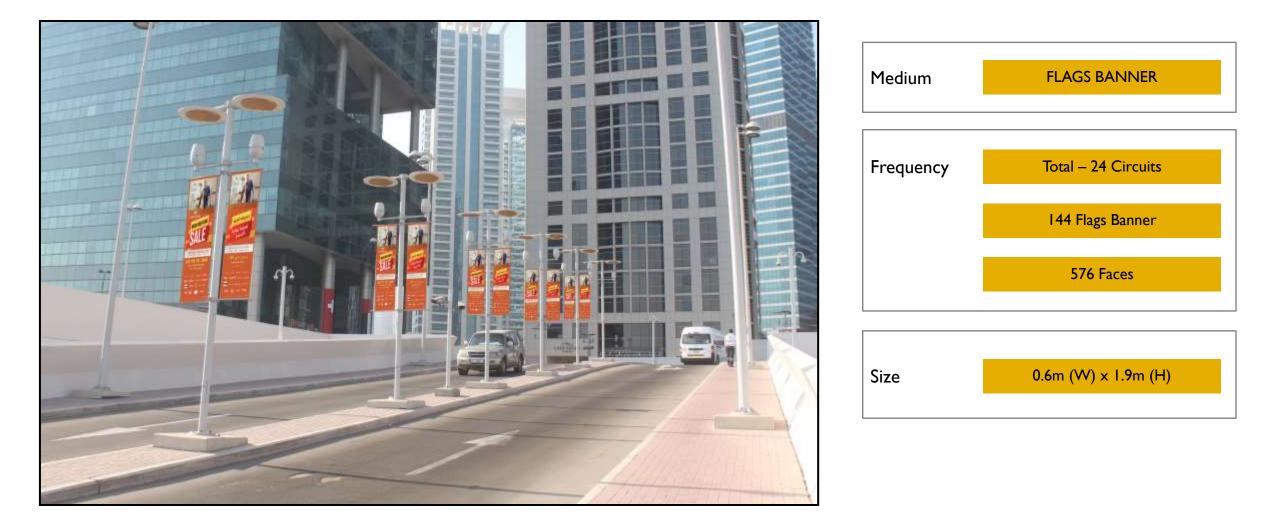

# JLT: FLAGS/ HANGING BANNERS

Location: Lampposts Located Across Jumeirah Lakes Tower

# **JLT: PARKING WINDOWS BANNERS**

Location: Lampposts Located Across Jumeirah Lakes Tower

MAP: JLT

Lampposts

Parking Windows

Backlit Wall Banners

JLT Flags/ Hanging Banners

DUBAI