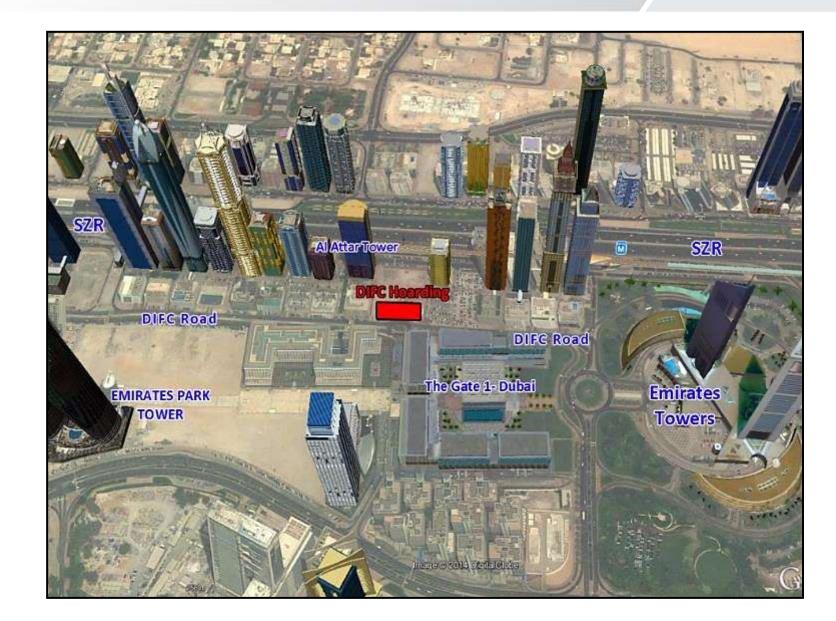

N





| Traffic | 500,000 Drivers a Day  |
|---------|------------------------|
| Medium  | LED SCREEN             |
| Lоор    | 40 Seconds (5 Clients) |
| Spot    | 8 Seconds (Static)     |
| Size    | 16m (W) x 4m (H)       |

Location: Sheikh Zayed Road, next to Mall Of Emirates Exit

## MAP: SZR-SKY INDIGO LED SCREEN





DUBAI



#### Dubai - International Financial Centre (DIFC)

• Backlit Hoardings

## SZR: DIFC BACKLIT HOARDING / FULL





Location: DIFC in front of main entrance

## **SZR: DIFC BACKLIT HOARDING**





| Traffic   | 50,000 Drivers a Day  |
|-----------|-----------------------|
| Medium    | DIFC BACKLIT HOARDING |
| Frequency | 2 Hoardings – 2 Faces |
| Size      | I4m (W) x 8m (H)      |

Location: DIFC in front of main entrance

## MAP: DIFC BACKLIT HOARDING









#### Al khail Road

• Wall Banner

## AL KHAIL ROAD: WALL BANNER





| Traffic   | 600,000 Drivers a Day  |
|-----------|------------------------|
| Medium    | Wall Banner            |
| Frequency | I Wall Banner – I Face |
| Size      | 10m (W) × 30m (H)      |

Location: Al Khail Road - Jaddaf

#### AL KHAIL ROAD: WALL BANNER





DUBAI



#### Palm Jumeirah

- Backlit Lampposts
- Metro Pillars
- Bridge Banners
- Roundabouts
- Glass Wraps

## PALM JUMEIRAH: LAMPPOSTS





Location: Lampposts Located Across Palm Jumeirah Entrance, Shoreline, Crescent & Exit

## PALM JUMEIRAH: METRO PILLARS





Location : Palm Jumeirah Fronds

## PALM JUMEIRAH: BRIDGE BANNERS





| Medium    | BRIDGE BANNERS      |
|-----------|---------------------|
| Frequency | 2 Bridges - 2 Faces |
| Size