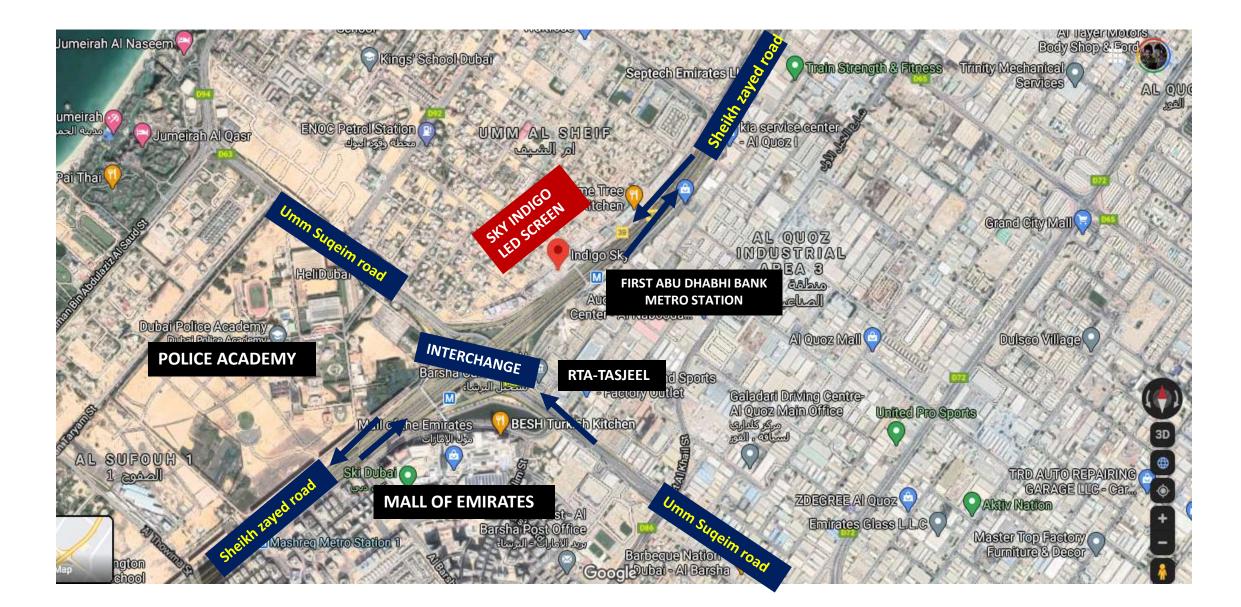

Location: Sheikh Zayed Road, next to Mall Of Emirates Exit

## MAP: SZR-SKY INDIGO LED SCREEN

DUBAI