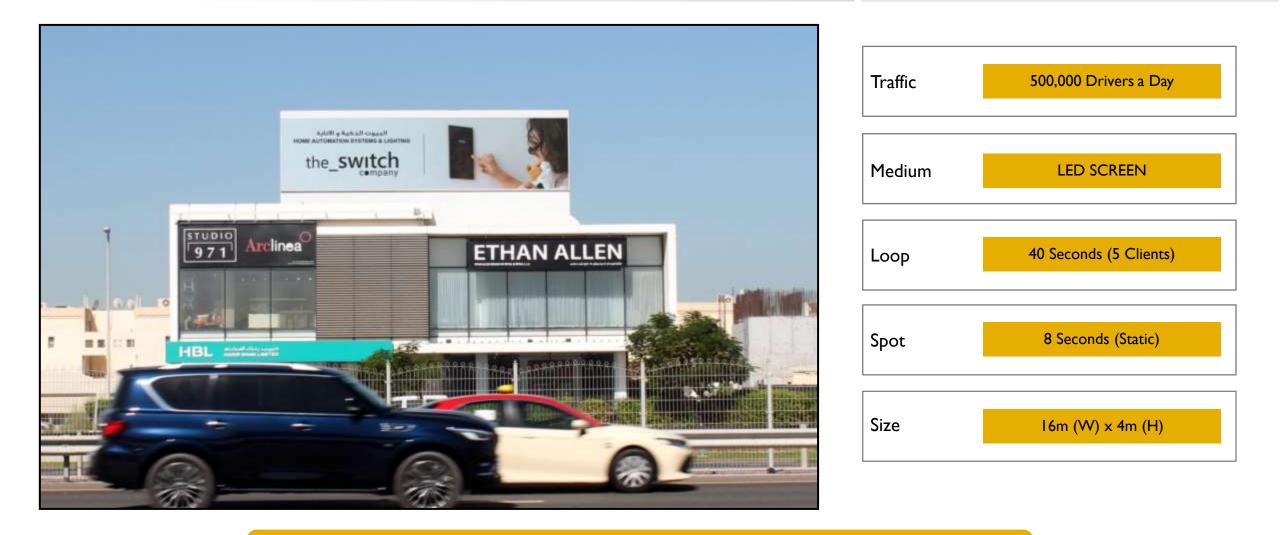

## SZR: INDIGO/AQUA LED SCREEN

| Traffic | 500,000 Drivers a Day  |
|---------|------------------------|
| Medium  | LED SCREEN             |
| Lоор    | 40 Seconds (5 Clients) |
| Spot    | 8 Seconds (Static)     |
| Size    | 16m (W) × 4m (H)       |

Location: Sheikh Zayed Road, Near First Abu Dhabi Bank Metro station,