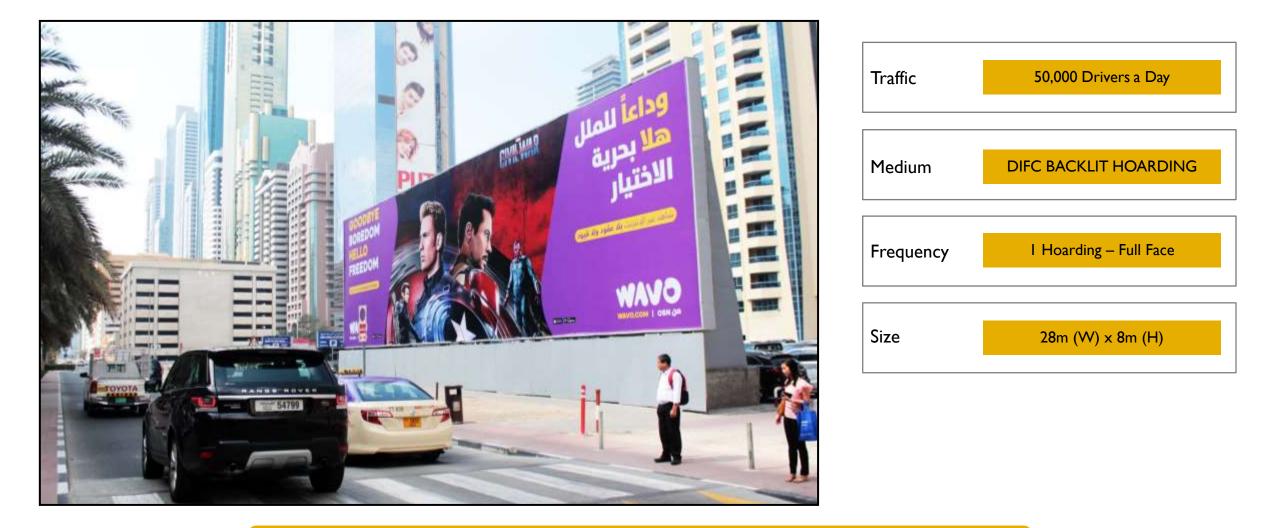

## SZR: DIFC BACKLIT HOARDING / FULL

Location: DIFC in front of main entrance

## **SZR: DIFC BACKLIT HOARDING**

| Traffic   | 50,000 Drivers a Day  |
|-----------|-----------------------|
| Medium    | DIFC BACKLIT HOARDING |
| Frequency | 2 Hoardings – 2 Faces |
| Size      | I4m (W) x 8m (H)      |

Location: DIFC in front of main entrance