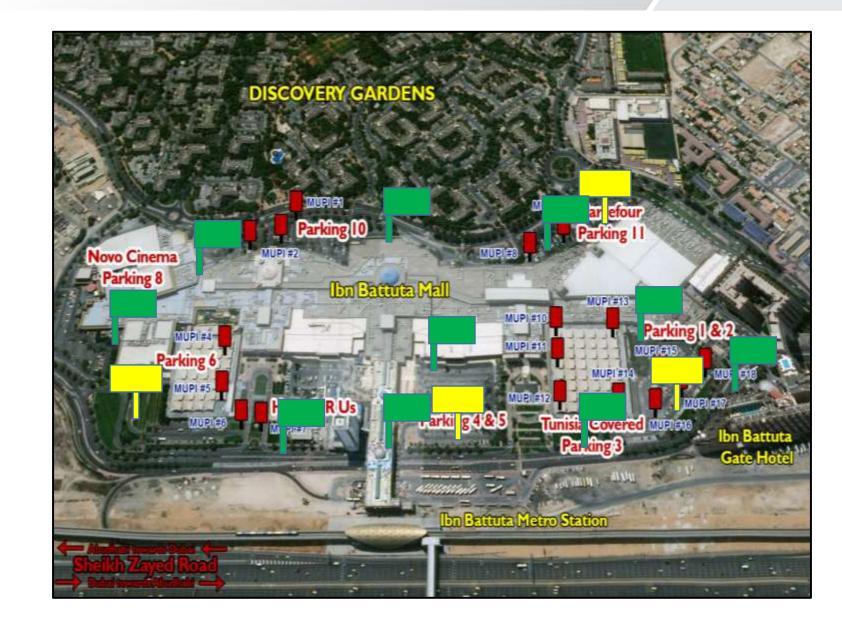

# MAP: IBN BATTUTA MALL

Megacom Minipole

Mupi

### **DISCOVERY GARDENS: MEGACOMS**

Location: Surrounding Ibn Battuta Mall & Discovery Gardens

### **IBN BATTUTA MALL: MINIPOLES**

Location: Surrounding Ibn Battuta Mall & Discovery Gardens

## **IBN BATTUTA MALL: MUPIS**

| Medium    | MUPIS               |
|-----------|---------------------|
| Frequency | 18 Mupis – 36 Faces |
| Туре      | Double Faces Units  |
| Size      | I.2m (W) x I.8m (H) |

Location: Surrounding Discovery Gardens & Ibn Battuta Mall