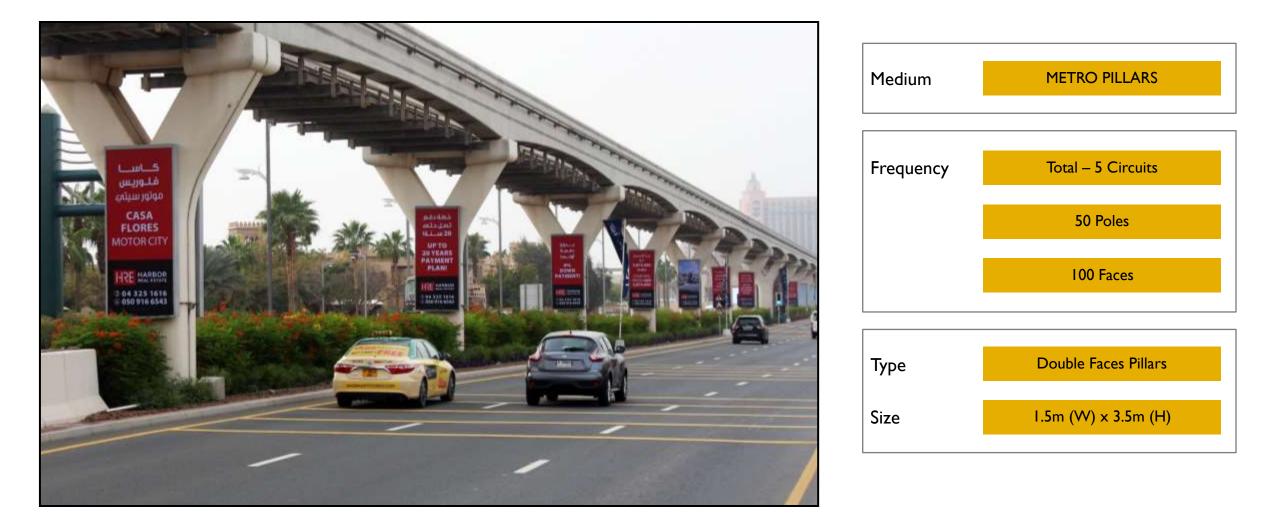

| Medium    | DIFC BACKLIT HOARDING |
| Frequency | 2 Hoardings – 2 Faces |
| Size      | I4m (W) x 8m (H)      |

Location: DIFC in front of main entrance

## MAP: DIFC BACKLIT HOARDING









#### Al khail Road

• Wall Banner

## AL KHAIL ROAD: WALL BANNER





| Traffic   | 600,000 Drivers a Day  |
|-----------|------------------------|
| Medium    | Wall Banner            |
| Frequency | I Wall Banner – I Face |
| Size      | 10m (W) × 30m (H)      |

Location: Al Khail Road - Jaddaf

#### AL KHAIL ROAD: WALL BANNER





DUBAI



#### Palm Jumeirah

- Backlit Lampposts
- Metro Pillars
- Bridge Banners
- Roundabouts
- Glass Wraps

## PALM JUMEIRAH: LAMPPOSTS





Location: Lampposts Located Across Palm Jumeirah Entrance, Shoreline, Crescent & Exit

## PALM JUMEIRAH: METRO PILLARS





Location : Palm Jumeirah Fronds

## PALM JUMEIRAH: BRIDGE BANNERS





| Medium    | BRIDGE BANNERS      |
|-----------|---------------------|
| Frequency | 2 Bridges - 2 Faces |
| Size      | I5m (W) x 3m (H)    |

Location: Palm towards going to Entrance & Exit of Atlantis

# PALM JUMEIRAH: ROUNDABOUTS





ROUNDABOUTS 5 Roundabouts 5 Areas **Backlit Structure** 2D / 3D Branding 3m (W) x 3m (H)

Location : Palm Jumeirah

## PALM JUMEIRAH: METRO GLASS WRAP





| Medium    | METRO GLASS WRAP      |
|-----------|-----------------------|
| Frequency | I Glass Wrap – I Face |
| Size      | 54m (W) x 17m (H)     |

Location : Palm Jumeirah Entrance

# PALM JUMEIRAH: METRO GLASS WRAP





| Medium    | TRAMWRAP  |
|-----------|-----------|
| Frequency | 4 Trains  |
| Size      | Full Wrap |