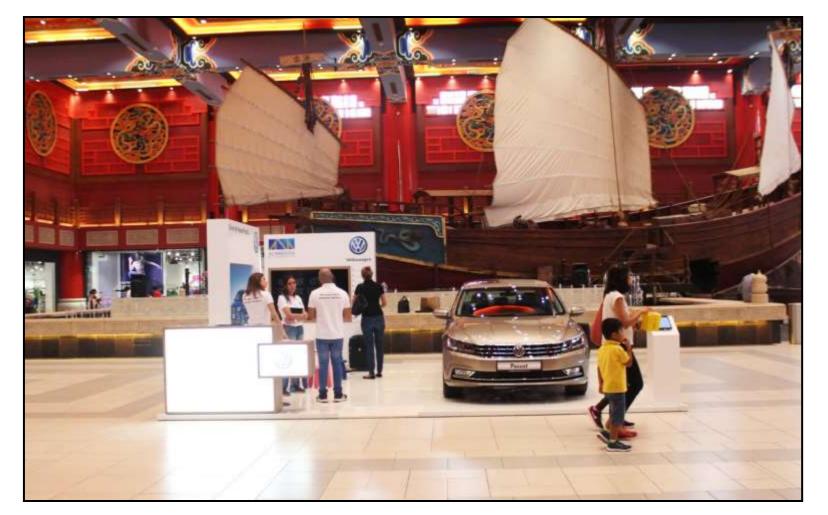

# **IBN BATTUTA MALL: PROMOTION SPACES**

| Medium    | PROMOTION SPACES    |  |  |  |  |
|-----------|---------------------|--|--|--|--|
|           |                     |  |  |  |  |
| Frequency | Total – 6 Courts    |  |  |  |  |
|           | 10 Spaces           |  |  |  |  |
|           | 4 Size              |  |  |  |  |
|           |                     |  |  |  |  |
| Туре      | Stands Rental       |  |  |  |  |
| Size      | 3x3, 6x6, 8x8,10x20 |  |  |  |  |