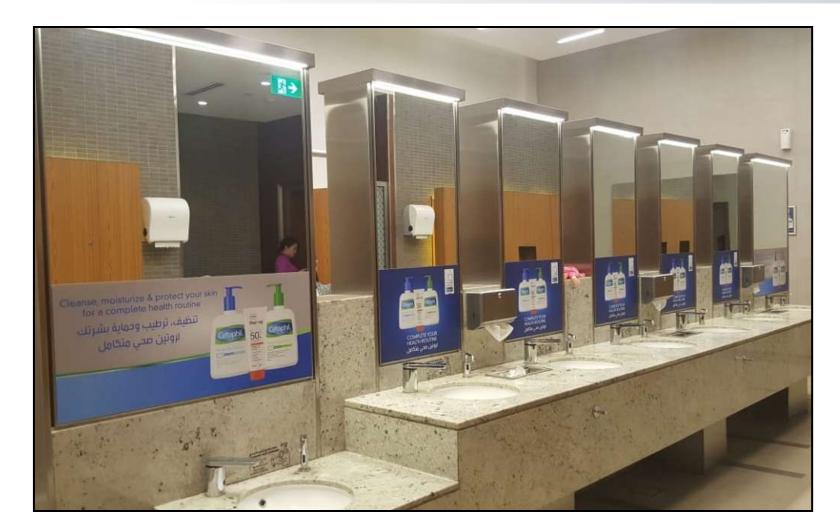

# IBN BATTUTA MALL: WASHROOM BRANDING

| Medium    | WASHROOM BRANDING                      |
|-----------|----------------------------------------|
| Frequency | 9 Washrooms (Male & Female)            |
| Size      | 93cm(w) x 25cm(h)<br>53cm(w) x 25cm(h) |