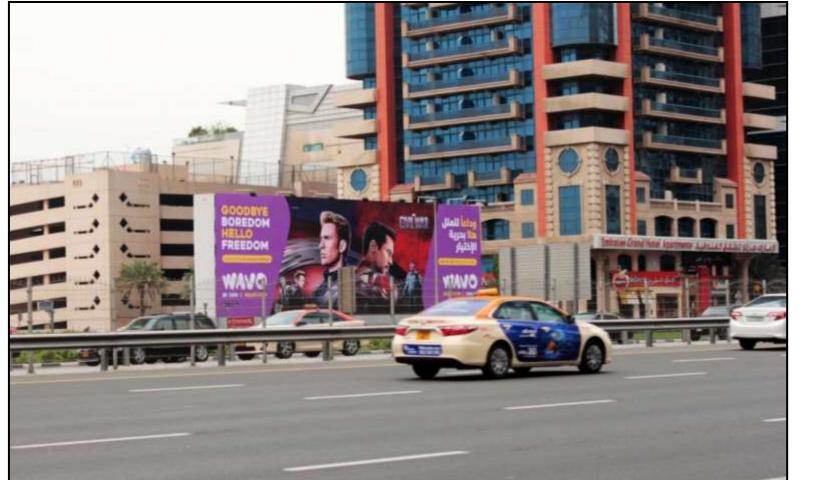

#### Dubai - International Financial Centre (DIFC)

• Backlit Hoardings

## SZR: DIFC BACKLIT HOARDING / FULL

Location: DIFC in front of main entrance

## **SZR: DIFC BACKLIT HOARDING**

| Traffic   | 50,000 Drivers a Day  |
|-----------|-----------------------|
| Medium    | DIFC BACKLIT HOARDING |
| Frequency | 2 Hoardings – 2 Faces |
| Size      | I4m (W) x 8m (H)      |

Location: DIFC in front of main entrance