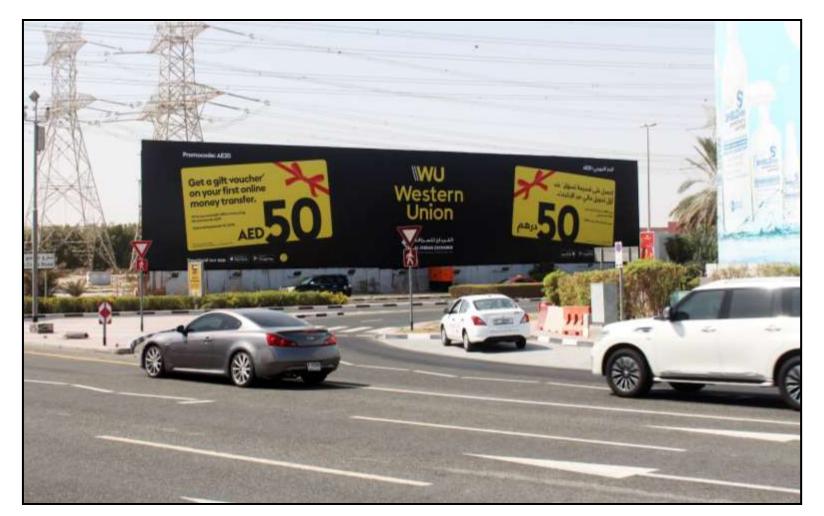

## **SZR: DIFC FRONTLIT HOARDING**

| Traffic   | 500,000 Drivers a Day |
|-----------|-----------------------|
| Medium    | DIFC FRONTLIT HORDING |
| Frequency | I Hoarding – I Face   |
| Size      | 30m (W) x 14m (H)     |

Location: Sheikh Zayed Road – DIFC near World Trade Centre

## MAP: SZR-DIFC FRONTLIT HOARDING