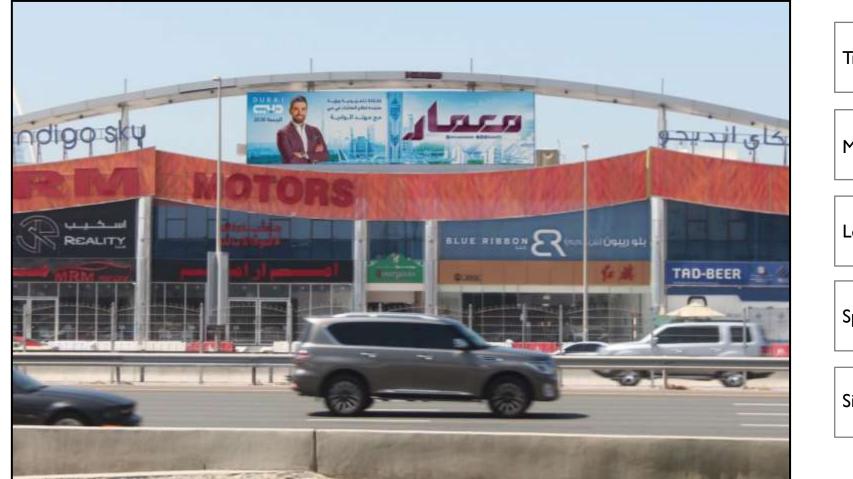

## SZR: SKY INDIGO LED SCREEN

| Traffic | 500,000 Drivers a Day  |
|---------|------------------------|
| Medium  | LED SCREEN             |
| Lоор    | 40 Seconds (5 Clients) |
| Spot    | 8 Seconds (Static)     |
| Size    | 16m (W) x 4m (H)       |

Location: Sheikh Zayed Road, next to Mall Of Emirates Exit