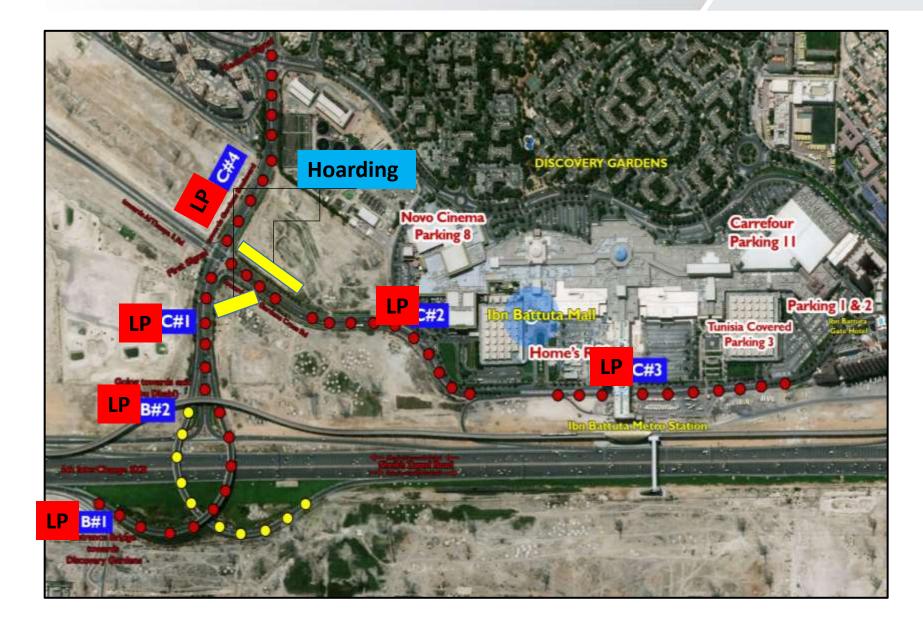

ted Across Jumeirah Lakes Tower

MAP: JLT

Lampposts

Parking Windows





Backlit Wall Banners

JLT Flags/ Hanging Banners

DUBAI



#### **Discovery Gardens**

- Hoardings
- Backlit Lampposts

# **DISCOVERY GARDENS: HOARDINGS**





| Medium    | FRONTLIT HOARDING     |  |  |  |  |
|-----------|-----------------------|--|--|--|--|
| Frequency | 2 Hoardings – 2 Faces |  |  |  |  |
| Size      | 50m (W) x I2m (H)     |  |  |  |  |

Location: Discovery Gardens

# **DISCOVERY GARDENS: HOARDINGS**





| Medium    | FRONTLIT HOARDING CURVED |
|-----------|--------------------------|
| Frequency | 2 Hoardings – 2 Faces    |
| Size      | 52m (W) × 10m (H)        |

Location: Discovery Gardens

### **DISCOVERY GARDENS: LAMPPOSTS**





Location: Discovery Gardens

### MAP: DISCOVERY GARDENS





DUBAI



#### Ibn Battuta Mall

#### Indoor

- Lampposts
- Entrance wraps
- Wall Banners
- Information Desk LCD Screens
- Washroom Branding
- Promotion Spaces

#### Outdoor

- Megacom
- Minipole
- Mupis\

### **DISCOVERY GARDENS: MEGACOMS**





Location: Surrounding Ibn Battuta Mall & Discovery Gardens

### **IBN BATTUTA MALL: MINIPOLES**





Location: Surrounding Ibn Battuta Mall & Discovery Gardens

## **IBN BATTUTA MALL: MUPIS**





| Medium    | MUPIS               |
|-----------|---------------------|
| Frequency | 18 Mupis – 36 Faces |
| Туре      | Double Faces Units  |
| Size      | I.2m (W) x I.8m (H) |

Location: Surrounding Discovery Gardens & Ibn Battuta Mall

# MAP: IBN BATTUTA MALL





Megacom Minipole

Mupi

# **IBN BATTUTA MALL: IN MALL LAMPPOSTS**





| Medium    |