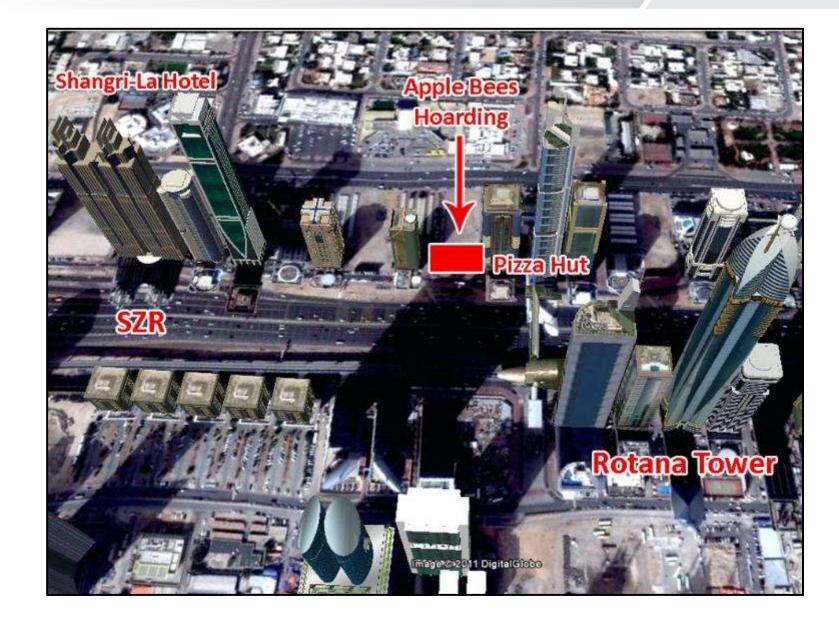

#### SZR: APPLEBEE'S HOARDING

| Traffic   | 500,000 Drivers a Day |
|-----------|-----------------------|
| Medium    | APPLEBEE'S HOARDING   |
| Frequency | I Hoarding – I Face   |
| Size      | 34m (W) x I2m (H)     |

Location: Sheikh Zayed Road Boulevard– Near Financial Centre

#### MAP: SZR-APPLEBEE'S HOARDING