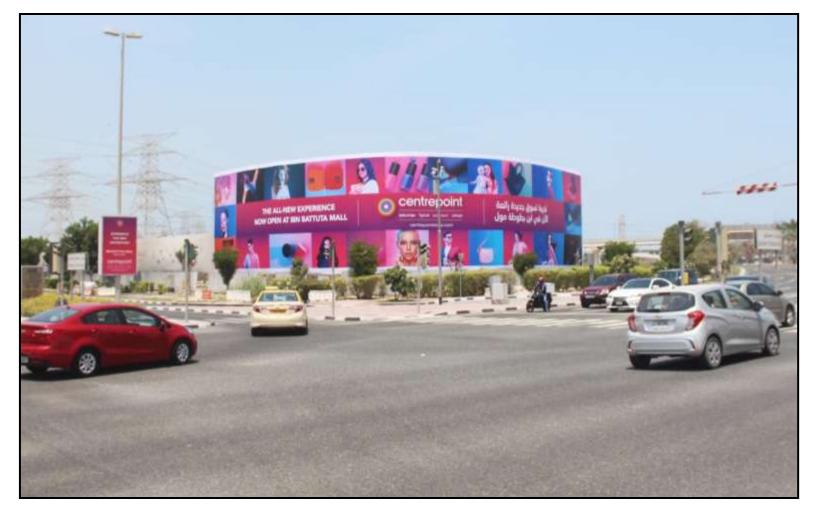

#### **Discovery Gardens**

- Hoardings
- Backlit Lampposts

# **DISCOVERY GARDENS: HOARDINGS**

| Medium    | FRONTLIT HOARDING     |  |  |  |  |
|-----------|-----------------------|--|--|--|--|
| Frequency | 2 Hoardings – 2 Faces |  |  |  |  |
| Size      | 50m (W) x I2m (H)     |  |  |  |  |

Location: Discovery Gardens