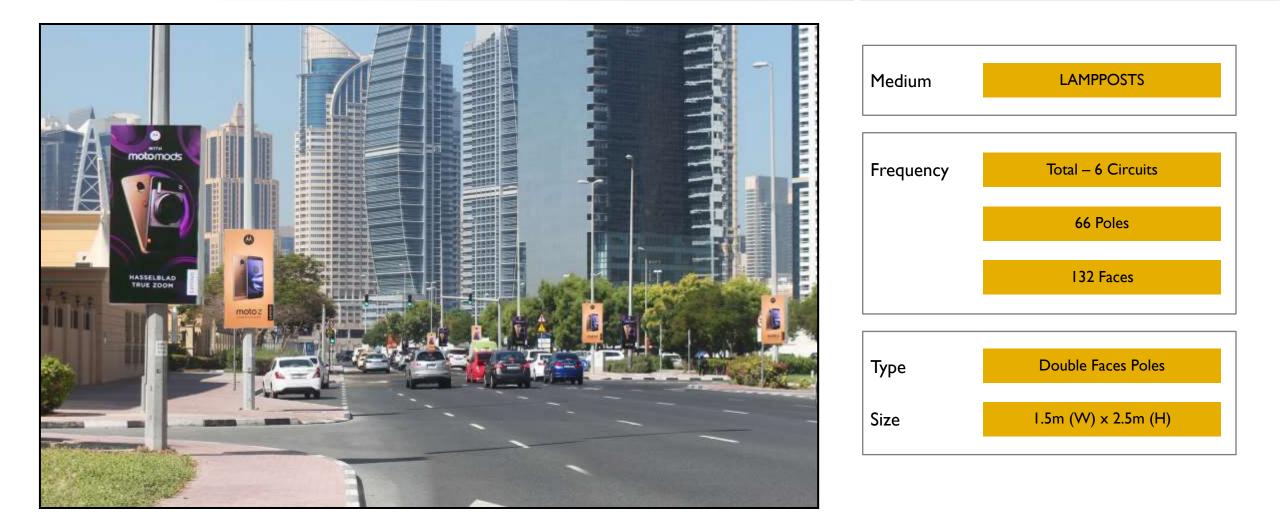

## PALM JUMEIRAH: LAMPPOSTS

Location: Lampposts Located Across Palm Jumeirah Entrance, Shoreline, Crescent & Exit