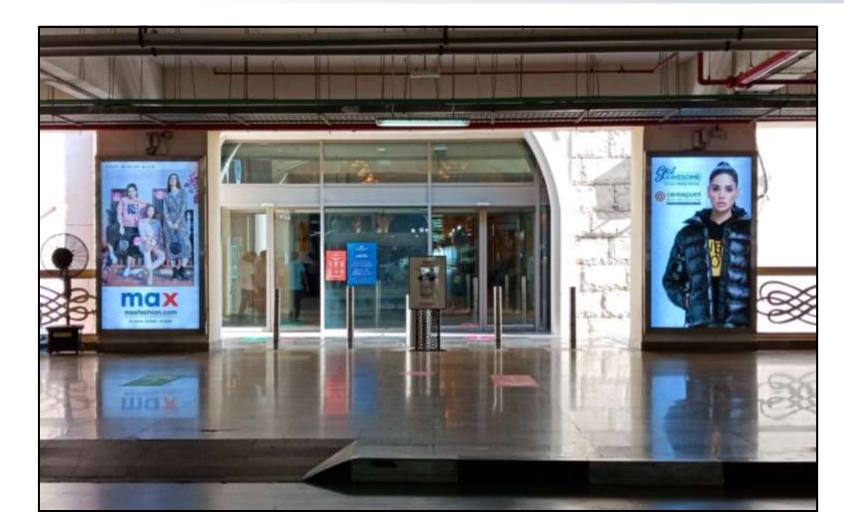

# **IBN BATTUTA MALL: WALL BANNERS**

| Medium    | WALL BANNERS         |  |  |  |  |
|-----------|----------------------|--|--|--|--|
|           |                      |  |  |  |  |
| Frequency | 2 Banners – 2 Faces  |  |  |  |  |
|           |                      |  |  |  |  |
| Туре      | Single Face Unit     |  |  |  |  |
| Size      | I.61m (W) x 2.9m (H) |  |  |  |  |
|           |                      |  |  |  |  |