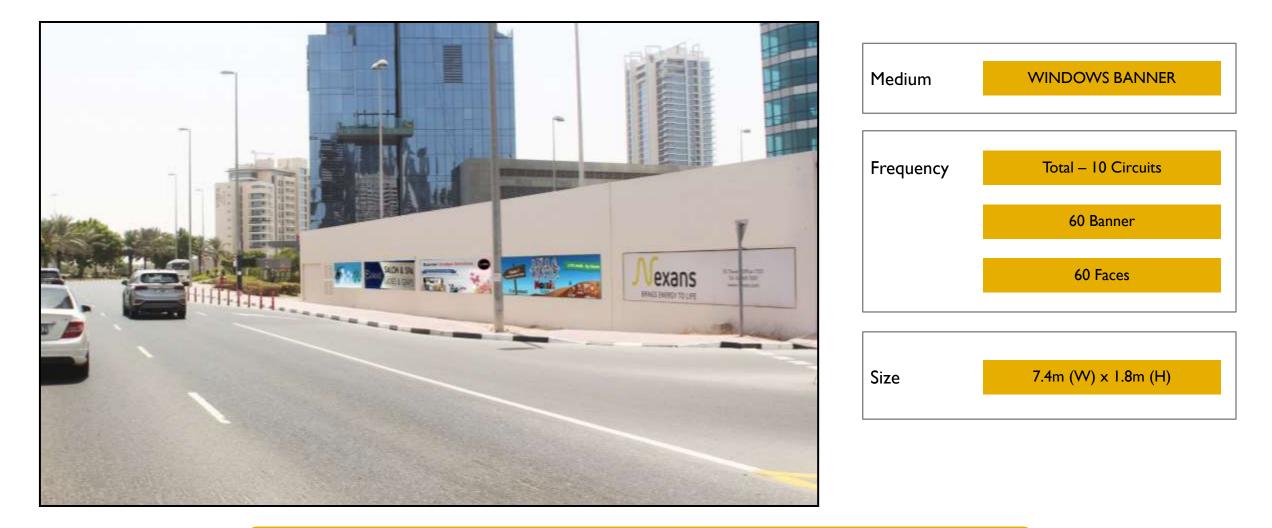

# **JLT: PARKING WINDOWS BANNERS**

Location: Lampposts Located Across Jumeirah Lakes Tower

MAP: JLT

Lampposts

Parking Windows

Backlit Wall Banners

JLT Flags/ Hanging Banners

DUBAI