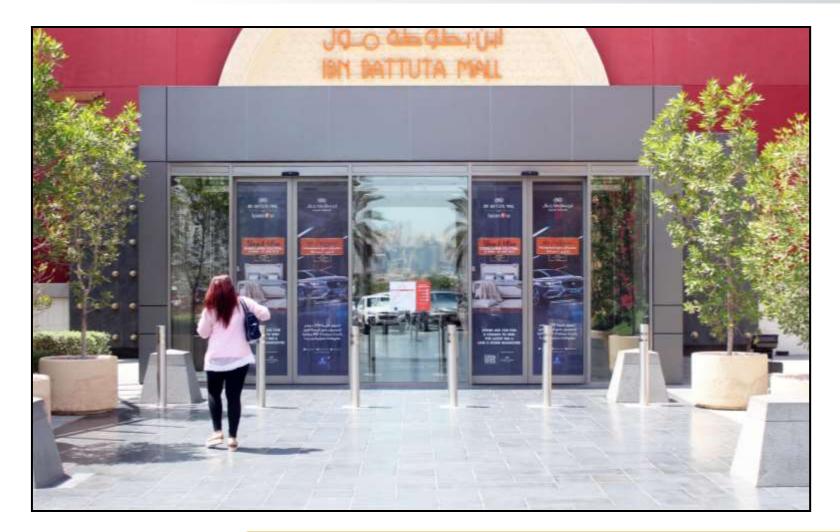

# IBN BATTUTA MALL: SLIDING DOORS WRAP

| Medium    | SLIDING DOORS WRAP  |
|-----------|---------------------|
| Frequency | II Entrances        |
| Туре      | Double Faces Units  |
| Size      | 9.7m (W) x 2.4m (H) |