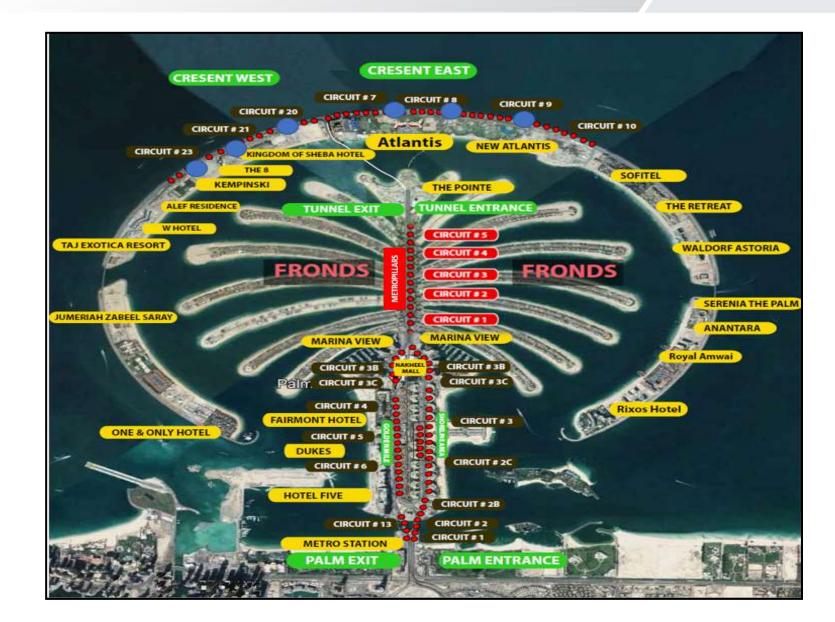

## PALM JUMEIRAH: LAMPPOSTS

Location: Lampposts Located Across Palm Jumeirah Entrance, Shoreline, Crescent & Exit

## PALM JUMEIRAH: METRO PILLARS

Location : Palm Jumeirah Fronds

## PALM JUMEIRAH: BRIDGE BANNERS

| Medium    | BRIDGE BANNERS      |
|-----------|---------------------|
| Frequency | 2 Bridges - 2 Faces |
| Size      | I5m (W) x 3m (H)    |

Location: Palm towards going to Entrance & Exit of Atlantis

# PALM JUMEIRAH: ROUNDABOUTS

ROUNDABOUTS 5 Roundabouts 5 Areas **Backlit Structure** 2D / 3D Branding 3m (W) x 3m (H)

Location : Palm Jumeirah

## PALM JUMEIRAH: METRO GLASS WRAP

| Medium    | METRO GLASS WRAP      |
|-----------|-----------------------|
| Frequency | I Glass Wrap – I Face |
| Size      | 54m (W) x 17m (H)     |

Location : Palm Jumeirah Entrance

# PALM JUMEIRAH: METRO GLASS WRAP

| Medium    | TRAMWRAP  |
|-----------|-----------|
| Frequency | 4 Trains  |
| Size      | Full Wrap |

Location : Palm Jumeirah

## MAP: PALM JUMEIRAH

DUBAI