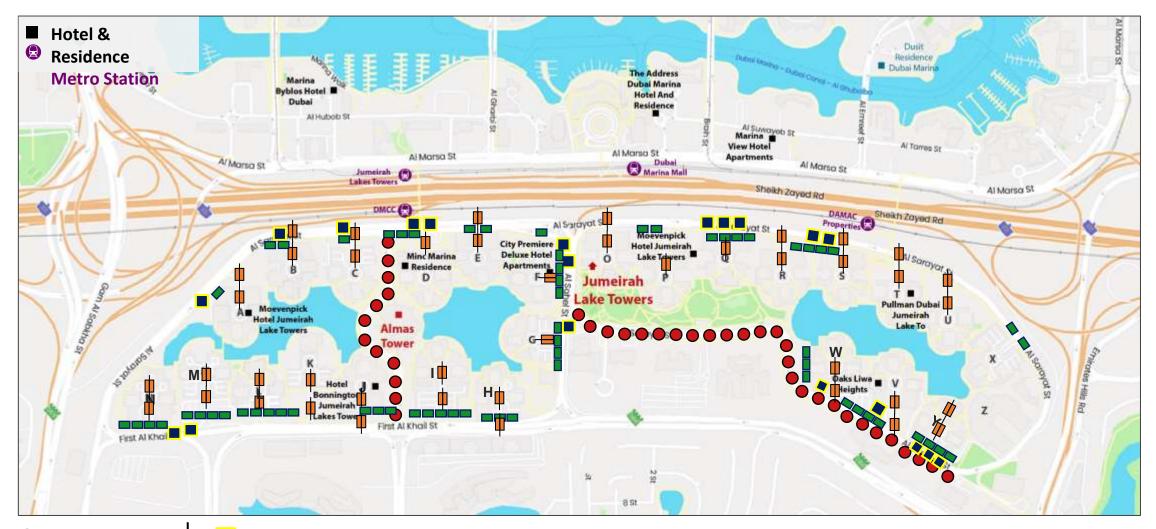

# **JLT: PARKING WINDOWS BANNERS**

Location: Lampposts Located Across Jumeirah Lakes Tower

MAP: JLT

Lampposts

Parking Windows

Backlit Wall Banners

JLT Flags/ Hanging Banners

DUBAI