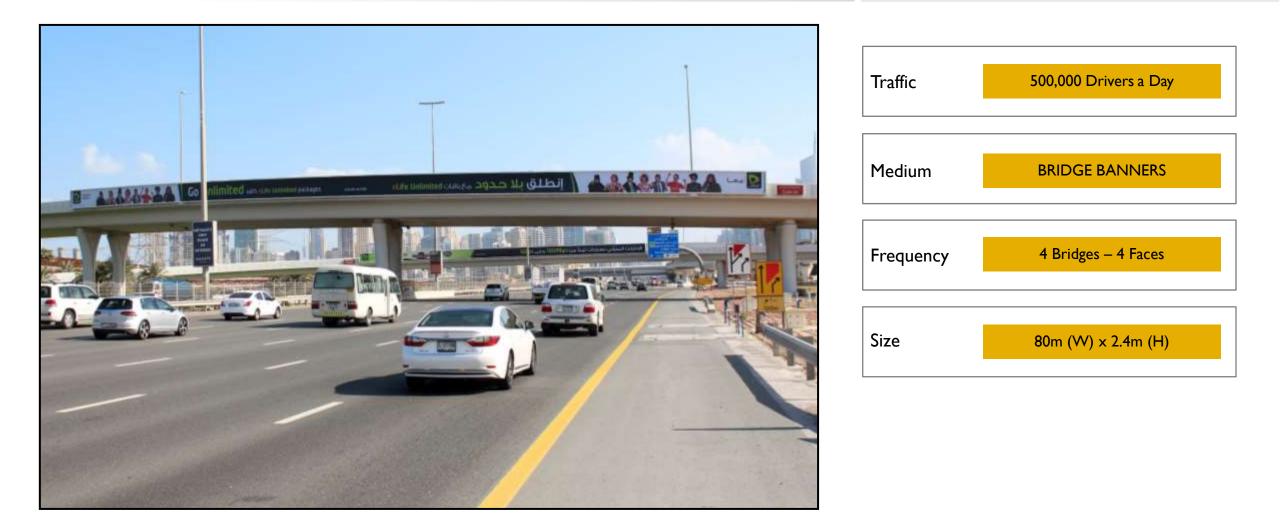

### **SZR:** BRIDGE BANNERS

Location: Sheikh Zayed Road 6<sup>th</sup> Interchange Bridge Banner

#### MAP: SZR-BRIDGE BANNERS