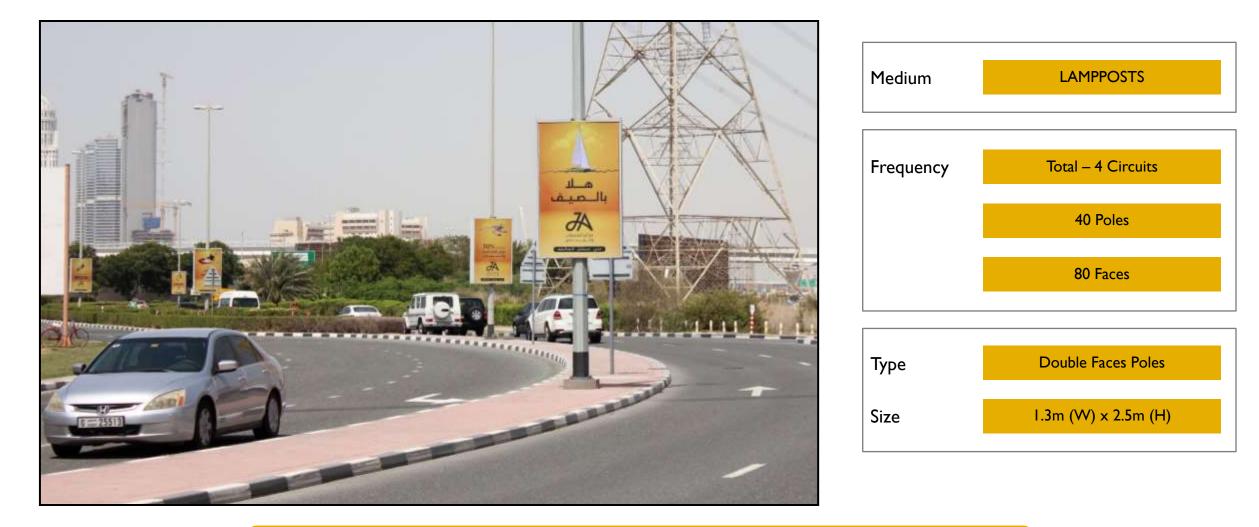

*JLT: PARKING WINDOWS BANNERS**





Location: Lampposts Located Across Jumeirah Lakes Tower

MAP: JLT

Lampposts

Parking Windows





Backlit Wall Banners

JLT Flags/ Hanging Banners

DUBAI



#### **Discovery Gardens**

- Hoardings
- Backlit Lampposts

# **DISCOVERY GARDENS: HOARDINGS**





| Medium    | FRONTLIT HOARDING     |  |  |  |  |
|-----------|-----------------------|--|--|--|--|
| Frequency | 2 Hoardings – 2 Faces |  |  |  |  |
| Size      | 50m (W) x I2m (H)     |  |  |  |  |

Location: Discovery Gardens

# **DISCOVERY GARDENS: HOARDINGS**





| Medium    | FRONTLIT HOARDING CURVED |
|-----------|--------------------------|
| Frequency | 2 Hoardings – 2 Faces    |
| Size      | 52m (W) × 10m (H)        |

Location: Discovery Gardens

### **DISCOVERY GARDENS: LAMPPOSTS**





Location: Discovery Gardens

### MAP: DISCOVERY GARDENS





DUBAI



#### Ibn Battuta Mall

#### Indoor

- Lampposts
- Entrance wraps
- Wall Banners
- Information Desk LCD Screens
- Washroom Branding
- Promotion Spaces

#### Outdoor

- Megacom
- Minipole
- Mupis\

### **DISCOVERY GARDENS: MEGACOMS**





Location: Surrounding Ibn Battuta Mall & Discovery Gardens

### **IBN BATTUTA MALL: MINIPOLES**





Location: Surrounding Ibn Battuta Mall & Discovery Gardens

## **IBN BATTUTA MALL: MUPIS**





| Medium    | MUPIS               |
|-----------|---------------------|
| Frequency | 18 Mupis – 36 Faces |
| Туре      | Double Faces Units  |
| Size      | I.2m (W) x I.8m (H) |

Location: Surrounding Discovery Gardens & Ibn Battuta Mall

# MAP: IBN BATTUTA MALL





Megacom Minipole

Mupi