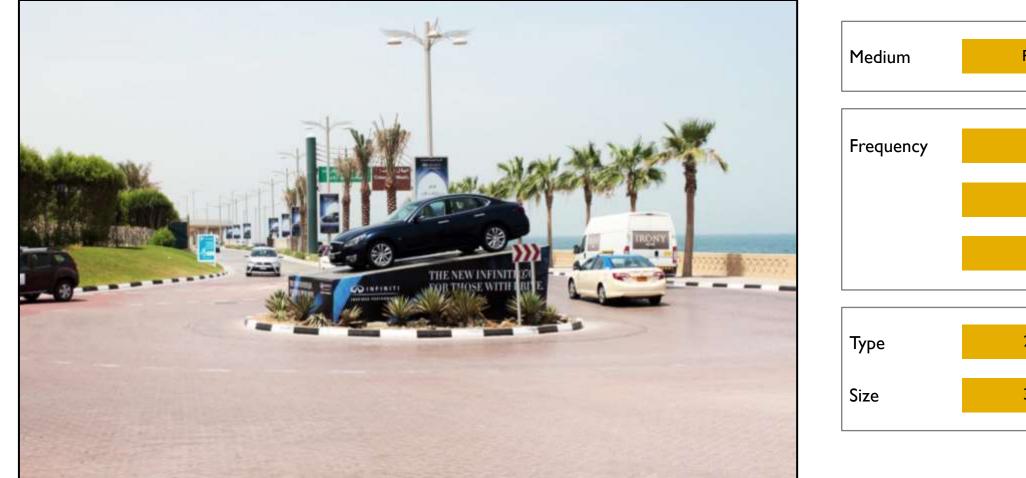

# PALM JUMEIRAH: ROUNDABOUTS

ROUNDABOUTS 5 Roundabouts 5 Areas **Backlit Structure** 2D / 3D Branding 3m (W) x 3m (H)

Location : Palm Jumeirah