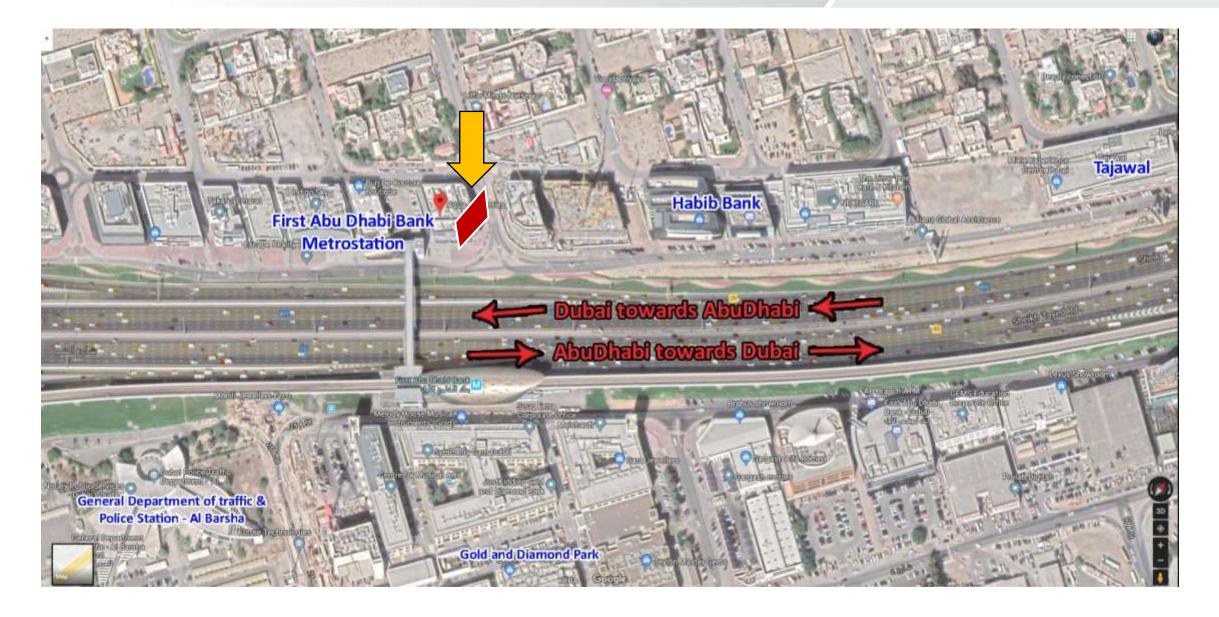

## SZR: INDIGO/AQUA LED SCREEN

| Traffic | 500,000 Drivers a Day  |
|---------|------------------------|
| Medium  | LED SCREEN             |
| Lоор    | 40 Seconds (5 Clients) |
| Spot    | 8 Seconds (Static)     |
| Size    | 16m (W) × 4m (H)       |

Location: Sheikh Zayed Road, Near First Abu Dhabi Bank Metro station,

## MAP: SZR-INDIGO/AQUA LED SCREEN