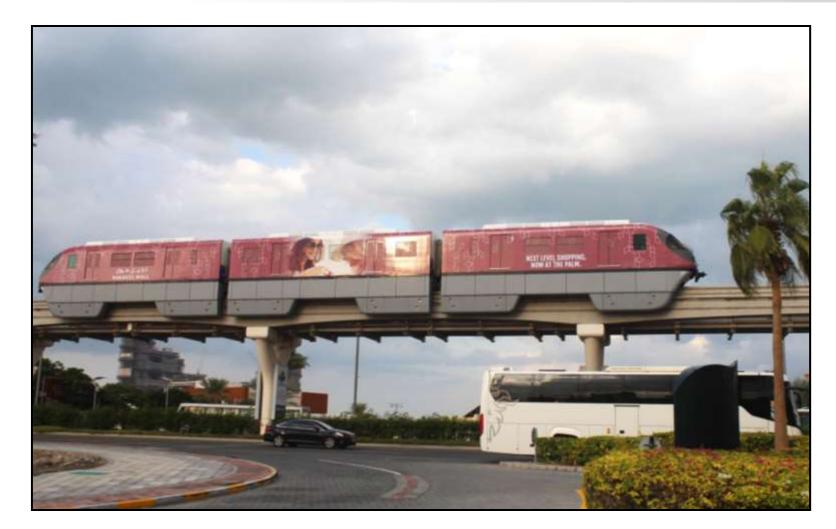

# PALM JUMEIRAH: METRO GLASS WRAP

| Medium    | TRAMWRAP  |
|-----------|-----------|
| Frequency | 4 Trains  |
| Size      | Full Wrap |

Location : Palm Jumeirah