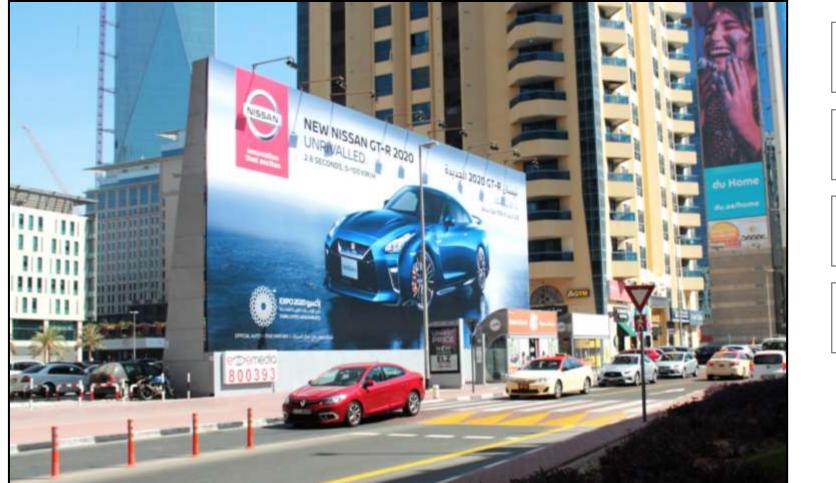

#### SZR: APPLEBEE'S HOARDING

| Traffic   | 500,000 Drivers a Day |
|-----------|-----------------------|
| Medium    | APPLEBEE'S HOARDING   |
| Frequency | I Hoarding – I Face   |
| Size      | 34m (W) x I2m (H)     |

Location: Sheikh Zayed Road Boulevard– Near Financial Centre

#### MAP: SZR-APPLEBEE'S HOARDING