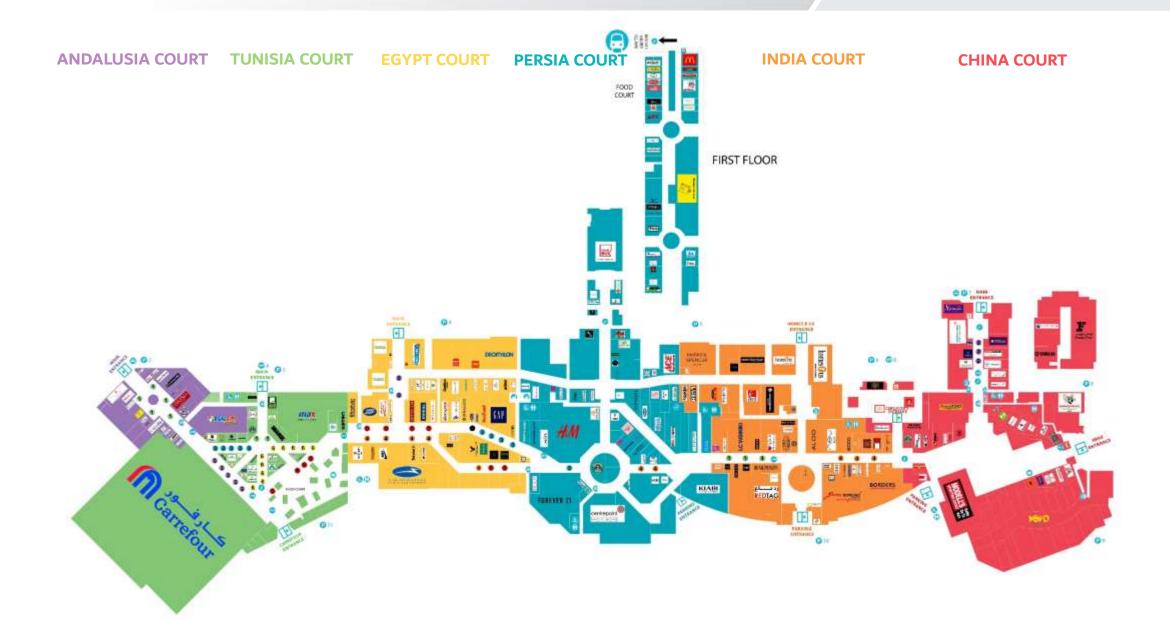

# MAP: IBN BATTUTA MALL

| RATE CARD               |                                |                      |             |          |                   |                 |                        |
|-------------------------|--------------------------------|----------------------|-------------|----------|-------------------|-----------------|------------------------|
| LOCATION                | ADVERTISING MEDIUM             | QUANTITY             | SIZE        | DURATION | GROSS RATE<br>AED | NET RATE<br>AED | PRODUCTION COST<br>AED |
|                         | Applebee's Hoarding            | 1 Face               | 34m x 12m   | 1 Month  | 500,000           | 375,000         | 35,000                 |
|                         | DIFC Frontlit Hoarding         | 1 Face               | 30m x 14m   | 1 Month  | 400,000           | 220,000         | 30,000                 |
|                         | Bridge Banner                  | 1 Face               | 80m x 2.4m  | 1 Month  | 200,000           | 150,000         | 25,000                 |
| Sheikh Zayed Road       | Indio LED Screen               | 1 Spot               | 16m x 4m    | 1 Month  | 110,000           | 65,000          | n/a                    |
|                         | Soho LED Screen                | 1 Spot               | 16m x 4m    | 1 Month  | 110,000           | 65,000          | n/a                    |
|                         | Sky Indio LED Screen           | 1 Spot               | 16m x 4m    | 1 Month  | 110,000           | 65,000          | n/a                    |
| DIFC                    | Backlit Hoarding               | Full Face            | 28m x 8m    | 1 Month  | 450,000           | 337,500         | 40,000                 |
| DIFC                    |                                | 1 Face               | 14m x 8m    | 1 Month  | 225,000           | 168,750         | 20,000                 |
| AL Khail Road           | Wall Banner                    | 1 Face               | 10m x 30m   | 3 Months | 300,000           | 200,000         | 60,000                 |
|                         | Backlit Lampposts              | 1Circuit - 20 Faces  | 3m x 1.5m   | 1 Month  | 200,000           | 150,000         | 10,000                 |
|                         | Metro Pillars                  | 1Circuit - 20 Faces  | 3.5m x 1.5m | 1 Month  | 275,000           | 207,000         | 15,000                 |
| Palm Jumeirah           | Bridge Banner                  | 1 Face               | 15m x 3m    | 1 Month  | 200,000           | 150,000         | 10,000                 |
|                         | Metro Glass Wrap               | 1 Face               | 54m x 17m   | 1 Month  | 300,000           | 225,000         | 50,000                 |
|                         | Roundabout                     | 1 Area               | 3m x 4m     | 1 Month  | 180,000           | 135,000         | separately charged     |
|                         | Backlit Lampposts              | 1Circuit - 22 Faces  | 1.5m x 2.5m | 1 Month  | 180,000           | 135,000         | 11,000                 |
| Jumeirah Lakes Tower    | Backlit Wall Banners           | 1 Circuit - 8 Faces  | 2m x 1.6m   | 1 Month  | 80,000            | 60,000          | 8,000                  |
| Juillellall Lakes Tower | Flags / Hanging Banners        | 1 Circuit - 24 faces | 0.6m x 1.9m | 1 Month  | 30,000            | 22,500          | 6,000                  |
|                         | Parking windows backlit Banner | 1 circuit - 6 Faces  | 7.4m x 1.8m | 1 Month  | 60,000            | 45,000          | 6,000                  |