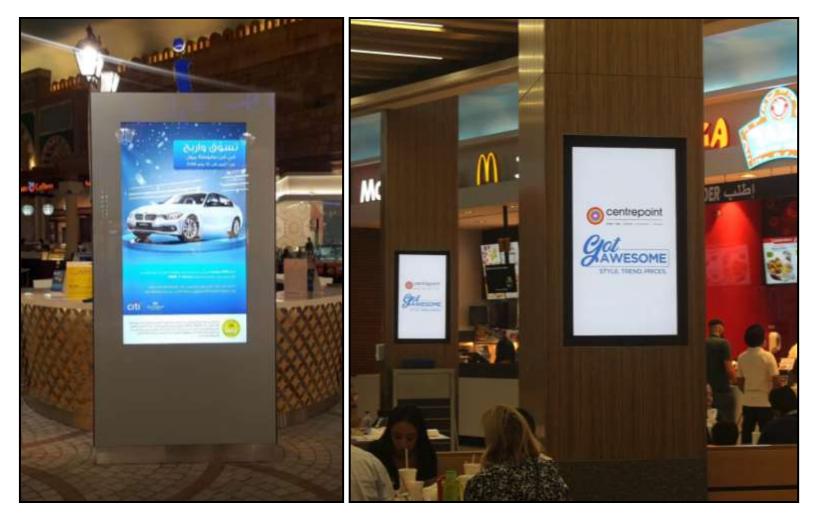

# **IBN BATTUTA MALL: LCD SCREENS**

| Medium    | LCD SCREENS                           |
|-----------|---------------------------------------|
| Frequency | 16 LCD SCREENS                        |
| Size      | 1080 <sub>Р</sub> х 1920 <sub>Р</sub> |