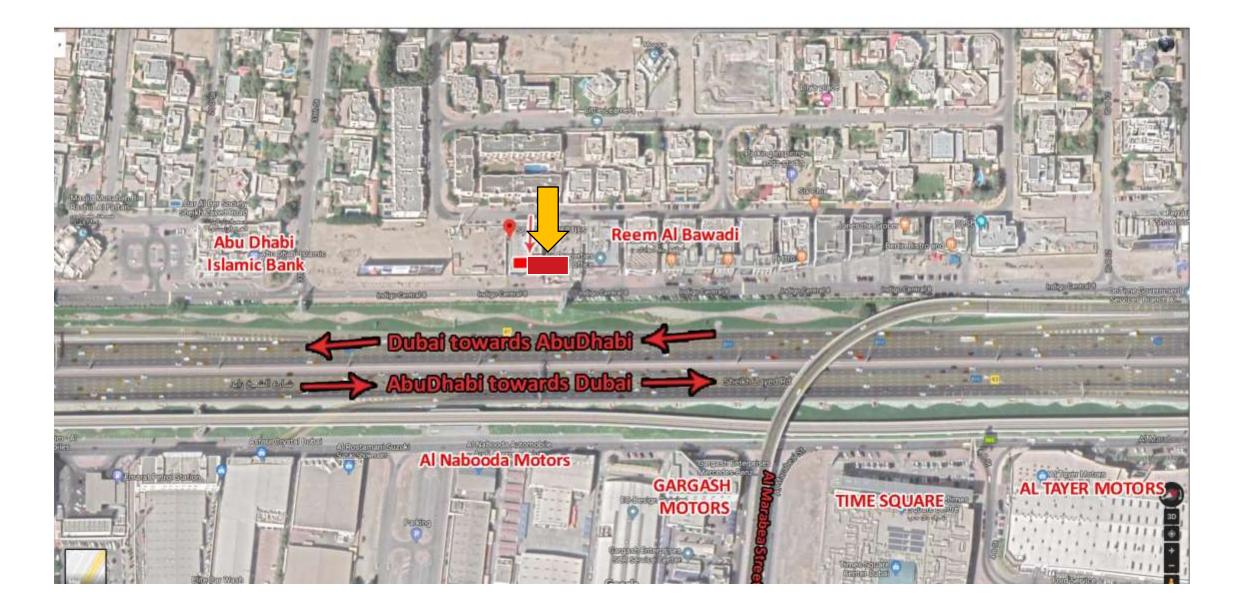

Location: Sheikh Zayed Road, Near First Abu Dhabi Bank Metro station,

## MAP: SZR-INDIGO/AQUA LED SCREEN