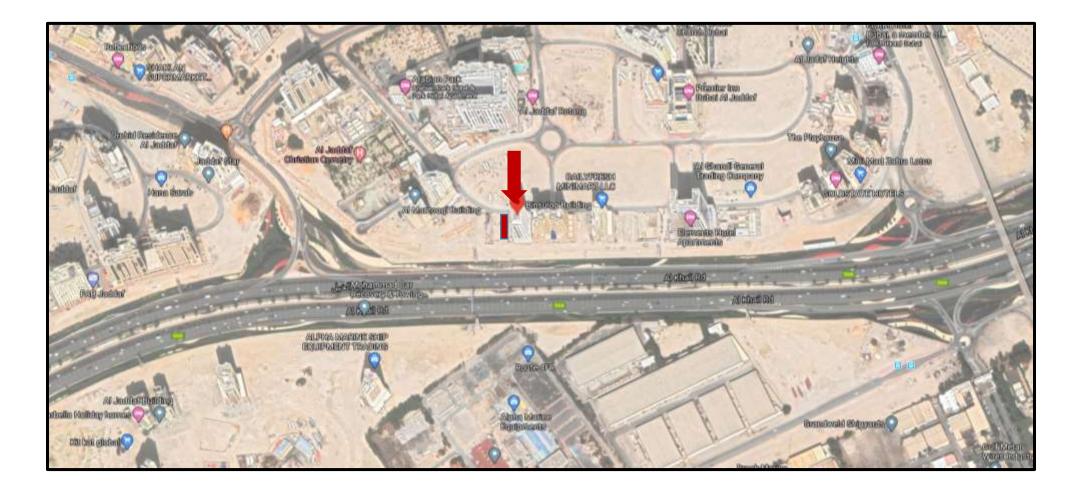

## PALM JUMEIRAH: LAMPPOSTS

Location: Lampposts Located Across Palm Jumeirah Entrance, Shoreline, Crescent & Exit

## PALM JUMEIRAH: METRO PILLARS

Location : Palm Jumeirah Fronds

## MAP: PALM JUMEIRAH

DUBAI