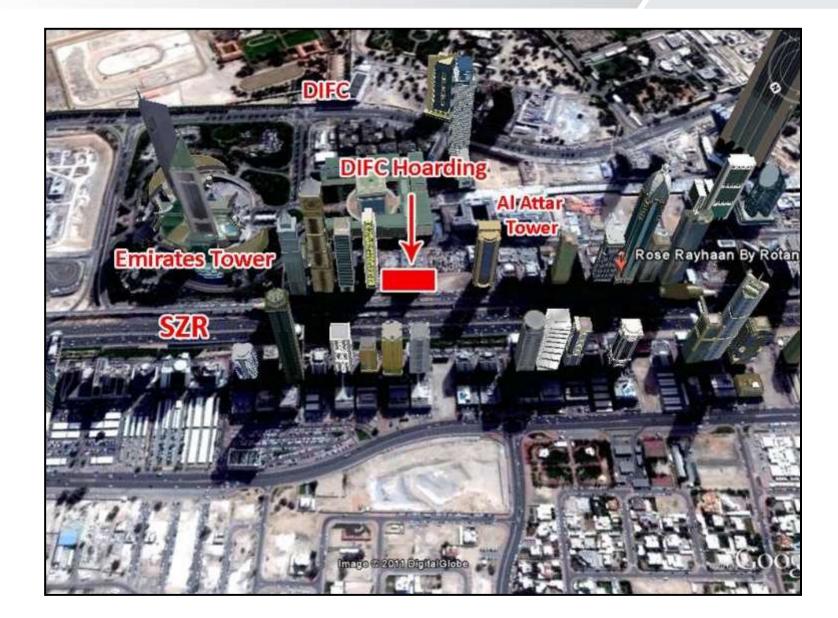

## **SZR: DIFC FRONTLIT HOARDING**

| Traffic   | 500,000 Drivers a Day |
|-----------|-----------------------|
| Medium    | DIFC FRONTLIT HORDING |
| Frequency | I Hoarding – I Face   |
| Size      | 30m (W) x 14m (H)     |

Location: Sheikh Zayed Road – DIFC near World Trade Centre

## MAP: SZR-DIFC FRONTLIT HOARDING