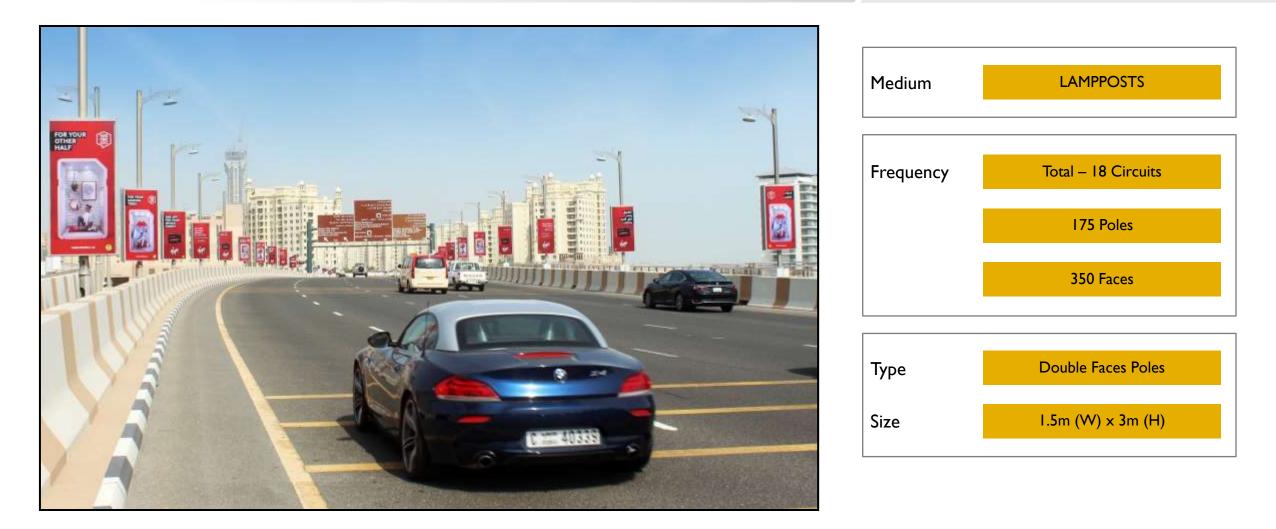

## PALM JUMEIRAH: LAMPPOSTS

Location: Lampposts Located Across Palm Jumeirah Entrance, Shoreline, Crescent & Exit