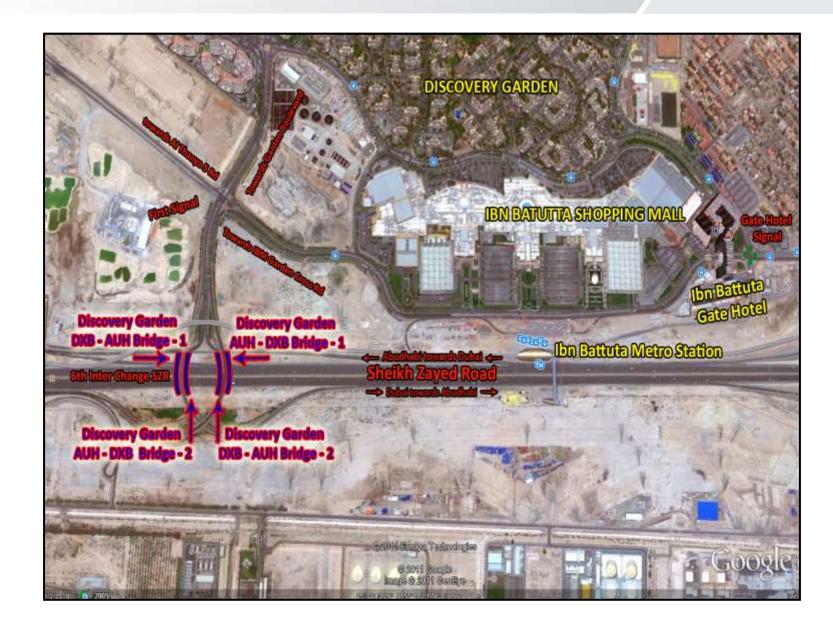

### **SZR:** BRIDGE BANNERS

Location: Sheikh Zayed Road 6<sup>th</sup> Interchange Bridge Banner

#### MAP: SZR-BRIDGE BANNERS

### MAP: DISCOVERY GARDENS

DUBAI